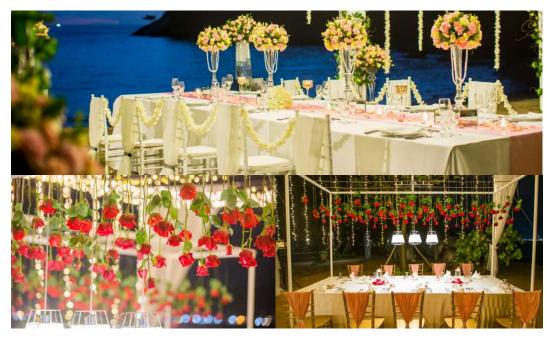

#### To Decorate Your Reception

|                 | Reception  | Fairy/Edison Lights  | Flower / Greenery Hanging with Lights |                     |
|-----------------|------------|----------------------|---------------------------------------|---------------------|
|                 | Decoration | Roof / Full Coverage | Head + Guest tables                   | Head table only     |
| 2 - 20 Guests   | 45,000     | 15,000 / 20,000      | 55,000                                | 25,000 (2-6 Guests) |
| 21 - 50 Guests  | 55,000     | 20,000 / 25,000      | 75,000                                | 30,000 (7-12 Guests |
| 51 - 80 Guests  | 65,000     | 27,000 / 30,000      | 95,000                                |                     |
| 31 - 100 Guests | 75,000     | 36,000 / 35,000      | 115,000                               |                     |
|                 |            |                      |                                       |                     |

#### • 81 -Note:

• 2 • 2 • 5

The above is just the estimated prices for decorations. Exact pricing will depend on your chosen set-up style and decoration.

Reception decoration including flower centerpieces, candles, menus, nametag and seating board.

Flower / Greenery Hanging is for rectangular seating plan and guests sit facing to each other only.

Dance Floor

Wooden Dance Floor 4x4 Meters 20,000 baht

Letter Block

Letter block 25,950 baht / 3 letters