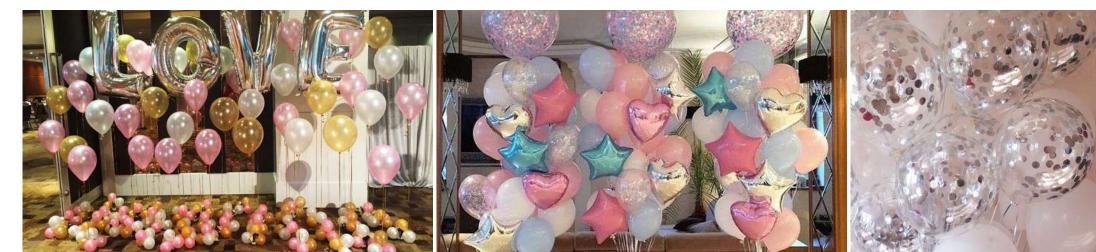

# \*The color scheme is upon request\*

Set A 15,000 baht: 4 x Font balloons 40"+50 Round balloons 12"+70 Round balloons 6"

**Set B 20,000 baht:** 3 Round balloons 24"+42 Round balloons 12"+9 Star balloons 18"+6 Heartr balloons 18"

**Set C 4,000 baht:** 30 Round balloons 12"

Set D 25,000 baht: 2 Round balloons 36"+60 Round balloons 12"+2 Star balloons 25"

Set E 25,000 baht: 6 Round balloons 18"+1 Round balloons 24"

Set F 18000 baht: 4 Round balloons 36"+32 Round balloons 6"