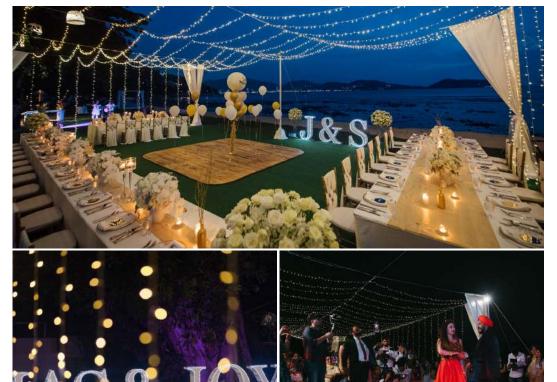

#### To Decorate Your Reception

|                 | Reception  | Fairy/Edison Lights  | Flower / Greenery Hanging with Lights |                     |
|-----------------|------------|----------------------|---------------------------------------|---------------------|
|                 | Decoration | Roof / Full Coverage | Head + Guest tables                   | Head table only     |
| 2 - 20 Guests   | 45,000     | 15,000 / 20,000      | 55,000                                | 25,000 (2-6 Guests) |
| 21 - 50 Guests  | 55,000     | 20,000 / 25,000      | 75,000                                | 30,000 (7-12 Guests |
| 51 - 80 Guests  | 65,000     | 27,000 / 30,000      | 95,000                                |                     |
| 31 - 100 Guests | 75,000     | 36,000 / 35,000      | 115,000                               |                     |
|                 |            |                      |                                       |                     |

#### • 81 -Note:

• 2 • 2 • 5

The above is just the estimated prices for decorations. Exact pricing will depend on your chosen set-up style and decoration.

Reception decoration including flower centerpieces, candles, menus, nametag and seating board.

Flower / Greenery Hanging is for rectangular seating plan and guests sit facing to each other only.

Dance Floor

Wooden Dance Floor 4x4 Meters 20,000 baht

Letter Block

Letter block 25,950 baht / 3 letters

#### **Entertainment**

Light and sound system for wedding reception (Premium) 66,000 baht for entire reception Light and sound system for wedding reception Light and sound system for after party (Premium) Light and sound system for after party Duo Band Trio Band Thai DJ (English speaking) Foreigner DJ + MC (Recommended) Foreigner DI Fire Show (2 Performers) Traditional/Modern Thai Dance Balloon Twisting (1 Performer) Fireworks Starting from (23 shoots + fantasy fireworks)

25.000 baht for entire reception 66,000 baht for entire party 25,000 baht for entire party 32,000 baht / 2 breaks (45 mins each) 45,000 baht / 2 breaks (45 mins each) 32.000 baht / 4 hours 66.000 baht / 4 hours 45,000 baht / 4 hours 30.000 baht / 45mins. 35.000 baht / 30mins. 30.000 baht 65.000 baht