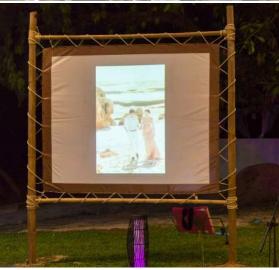

#### Projector

Projector and screens with bamboo frame 24,000 baht

Greenery Backdrop with Names 25,000 baht