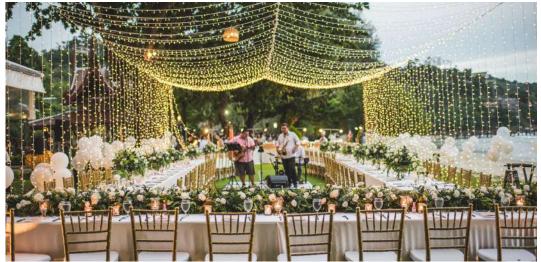

#### To Decorate Your Reception

|                 | Reception  | Fairy/Edison Lights  | Flower / Greenery Hanging with Lights |                     |
|-----------------|------------|----------------------|---------------------------------------|---------------------|
|                 | Decoration | Roof / Full Coverage | Head + Guest tables                   | Head table only     |
| 2 - 20 Guests   | 45,000     | 15,000 / 20,000      | 55,000                                | 25,000 (2-6 Guests) |
| 21 - 50 Guests  | 55,000     | 20,000 / 25,000      | 75,000                                | 30,000 (7-12 Guests |
| 51 - 80 Guests  | 65,000     | 27,000 / 30,000      | 95,000                                |                     |
| 31 - 100 Guests | 75,000     | 36,000 / 35,000      | 115,000                               |                     |
|                 |            |                      |                                       |                     |

#### • 81 -Note:

• 2 • 2 • 5

The above is just the estimated prices for decorations. Exact pricing will depend on your chosen set-up style and decoration.

Reception decoration including flower centerpieces, candles, menus, nametag and seating board.

Flower / Greenery Hanging is for rectangular seating plan and guests sit facing to each other only.

Dance Floor

Wooden Dance Floor 4x4 Meters 20,000 baht

Letter Block

Letter block 25,950 baht / 3 letters