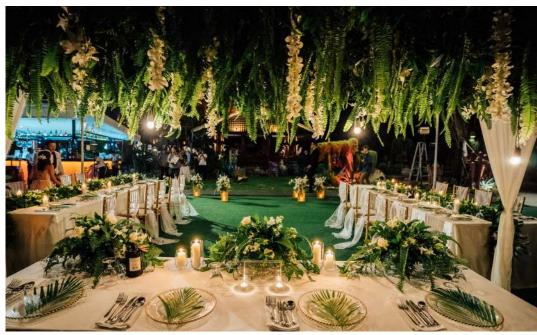

#### To Decorate Your Reception

|                 | Reception  | Fairy/Edison Lights  | Flower / Greenery Hanging with Lights |                     |
|-----------------|------------|----------------------|---------------------------------------|---------------------|
|                 | Decoration | Roof / Full Coverage | Head + Guest tables                   | Head table only     |
| 2 - 20 Guests   | 45,000     | 15,000 / 20,000      | 55,000                                | 25,000 (2-6 Guests) |
| 21 - 50 Guests  | 55,000     | 20,000 / 25,000      | 75,000                                | 30,000 (7-12 Guests |
| 51 - 80 Guests  | 65,000     | 27,000 / 30,000      | 95,000                                |                     |
| 31 - 100 Guests | 75,000     | 36,000 / 35,000      | 115,000                               |                     |
|                 |            |                      |                                       |                     |

#### • 81 -Note:

• 2 • 2 • 5

The above is just the estimated prices for decorations. Exact pricing will depend on your chosen set-up style and decoration.

Reception decoration including flower centerpieces, candles, menus, nametag and seating board.

Flower / Greenery Hanging is for rectangular seating plan and guests sit facing to each other only.

Dance Floor

Wooden Dance Floor 4x4 Meters 20,000 baht

Letter Block

Letter block 25,950 baht / 3 letters