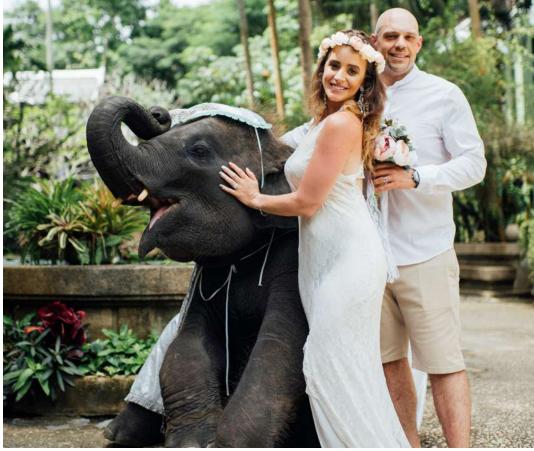

## Baby Elephant Blessings

Make your Phuket wedding unique with a cute baby elephant to bless your marriage. 30,000 baht / 1 hour